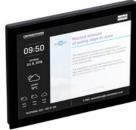

### KONE MEDIASCREENS

15" LCD display Surface mounted

Semi-flush mount available for MonoSpace 700 DX

MediaScreens take the pain out of communicating with tenants and other users of buildings. The screens are installed on the elevator wall and come with the online KONE Information 300 service, a powerful and easy-to-use solution for sharing and scheduling content. Please ask your KONE representative for further details.