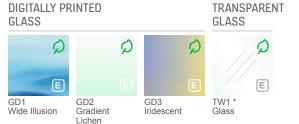

### DECORATIVE GLASS AND MIRROR COMBINATIONS

Complement your car design with decorative glass and mirror elements, including solid colors, digitally printed graphics, and colored mirrors.

#### Note:

Decorative glass only available for KONE MonoSpace® 500 DX and KONE MonoSpace® 700 DX. Decorative glass imposes some limitations on ceiling design and accessibility compliance.

\* Only available with fully transparent back wall; cannot be combined with mirror options.

E Extended lead time