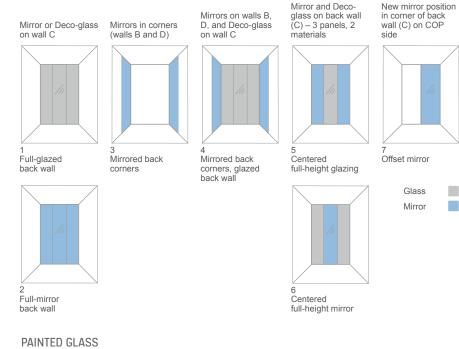

### DECORATIVE GLASS AND MIRROR COMBINATIONS

Complement your car design with decorative glass and mirror elements, including solid colors, digitally printed graphics, and colored mirrors.

#### Note:

Decorative glass only available for KONE MonoSpace® 500 DX and KONE MonoSpace® 700 DX. Decorative glass imposes some limitations on ceiling design and accessibility compliance.

\* Only available with fully transparent back wall; cannot be combined with mirror options.