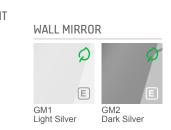

### STANDARD MIRRORS

Mirrors are a great way to add a feeling of space and reflect key design elements inside the car.

WALL MIRROR