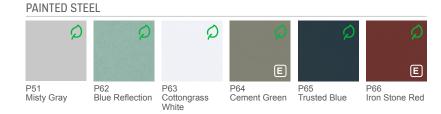

### ATTRACTIVE, DURABLE WALL FINISHES

Our specialized anti-stain, anti-fingerprint coating helps keep colored stainless steel surfaces looking as good as new by preventing staining and making fingerprints less visible.

### STEEL

### **BRUSHED STAINLESS STEEL**

PAINTED STEEL

**ZINC-COATED STEEL** 

0

Local paint or

decorative panels

White

MIRROR POLISHED STAINLESS STEEL