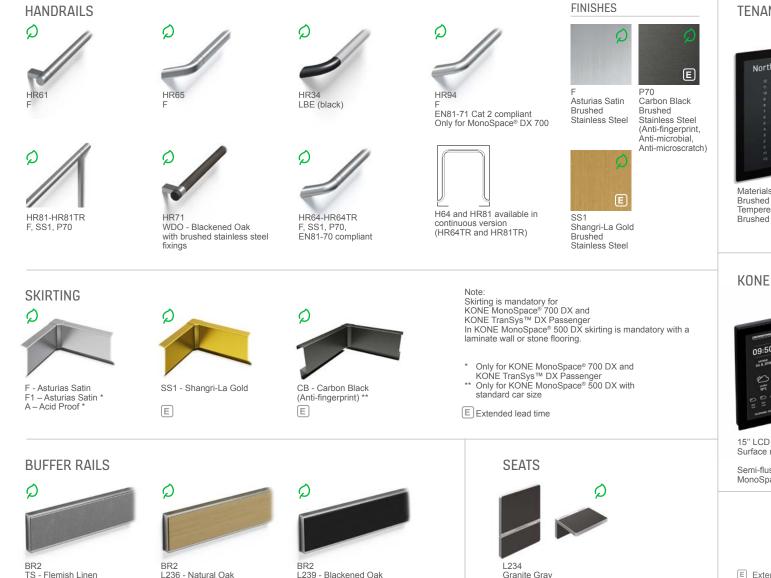

### **ACCESSORIES**

E

E

Add the finishing touches with our wide range of accessories, including handrails with an antimicrobial coating that improve elevator hygiene by helping to prevent the spread of germs.

### KONE CAR DESIGNER MOBILE APP

Bring your elevator car designs to life with immersive virtual, mixed, and augmented reality experiences to use in client showcases.

**FINISHES** 

Murano Mirror Polished Stainless

(Anti-fingerprint)

available only in F Asturias Satin Brushed Stainless Steel

E Extended lead time

Cottongrass White (P63)

Asturias Satin (F)

CL80 / CL80V \*

### ATTRACTIVE, DURABLE WALL FINISHES

Our specialized anti-stain, anti-fingerprint coating helps keep colored stainless steel surfaces looking as good as new by preventing staining and making fingerprints less visible.