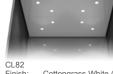

#### SUSPENDED CEILINGS

CL151 Murano Mirror (H) Finish: Shangri-La Gold (SS1) Lighting: LED panel

Cottongrass White (P63) Asturias Satin (F) Only for MonoSpace® DX 500

CL182 Cottongrass White (P63) Finish: Asturias Satin (F) Murano Mirror (H) Shangri-La Gold (SS1) Carbon Black (CB) Lighting: LED spots & LED bar