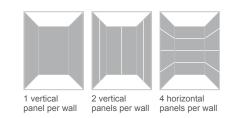

| Wall finishes                        | 3 |
|--------------------------------------|---|
| Glass and mirror combinations        | 4 |
| Standard mirrors                     | 5 |
| Door finishes                        | 5 |
| Floor finishes                       | 6 |
| Ceilings                             | 6 |
| Handrails                            | 7 |
| Skirting                             | 7 |
| Buffer rails                         | 7 |
| Seats                                | 7 |
| Tenant directories and media screens | 7 |