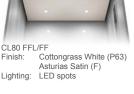

**FINISHES** 

Murano Mirror Polished Stainless

(Anti-fingerprint)

available only in F Asturias Satin Brushed Stainless Steel

E Extended lead time

Cottongrass White (P63)

Asturias Satin (F)

CL80 / CL80V \*

Lighting: LED spots

Finish:

CL96 / CL96V \* Cottongrass White (P63) Finish Asturias Satin (F) Lighting: LED PCB

Lighting: LED Backs

Not available for KONE MonoSpace® 500 DX

Material not compliant with Nordic Swan Ecolabel requirements