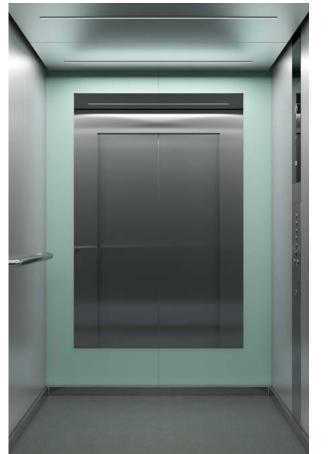

### DECORATIVE GLASS AND MIRROR COMBINATIONS

Complement your car design with decorative glass and mirror elements, including solid colors, digitally printed graphics, and colored mirrors.

#### Note:

Decorative glass only available for KONE MonoSpace® 500 DX and KONE MonoSpace® 700 DX. Decorative glass imposes some limitations on ceiling design and accessibility compliance.

\* Only available with fully transparent back wall; cannot be combined with mirror options.