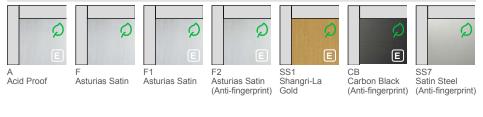

### ATTRACTIVE, DURABLE WALL FINISHES

Our specialized anti-stain, anti-fingerprint coating helps keep colored stainless steel surfaces looking as good as new by preventing staining and making fingerprints less visible.

### STEEL

#### **BRUSHED STAINLESS STEEL**

#### ECO ETCHED STAINLESS STEEL

7

panels

MIRROR-POLISHED STAINLESS STEEL

#### **TEXTURED STAINLESS** STFFI

| þ             | P             |
|---------------|---------------|
| TS1           | K             |
| Flemish Linen | Scottish Quad |

Note: \* Available only for KONE MonoSpace® 700 DX and KONE TranSys™ DX Passenger \*\* Material not compliant with Nordic Swan Ecolabel requirements