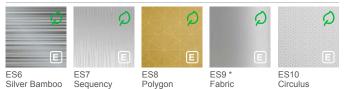

#### **TEXTURED STAINLESS** STFFI

| þ             | P             |
|---------------|---------------|
| TS1           | K             |
| Flemish Linen | Scottish Quad |

Note: \* Available only for KONE MonoSpace® 700 DX and KONE TranSys™ DX Passenger \*\* Material not compliant with Nordic Swan Ecolabel requirements