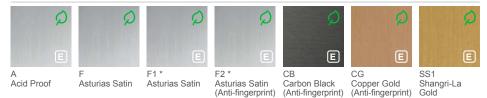

### ATTRACTIVE, DURABLE WALL FINISHES

Our specialized anti-stain, anti-fingerprint coating helps keep colored stainless steel surfaces looking as good as new by preventing staining and making fingerprints less visible.

### STEEL

#### **BRUSHED STAINLESS STEEL**