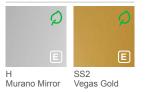

### STANDARD MIRRORS

Mirrors are a great way to add a feeling of space and reflect key design elements inside the car.

WALL MIRROR

#### SUSPENDED CEILINGS

CL151 Murano Mirror (H) Finish: Shangri-La Gold (SS1) Lighting: LED panel

Cottongrass White (P63) Asturias Satin (F) Only for MonoSpace® DX 500

CL182 Cottongrass White (P63) Finish: Asturias Satin (F) Murano Mirror (H) Shangri-La Gold (SS1) Carbon Black (CB) Lighting: LED spots & LED bar