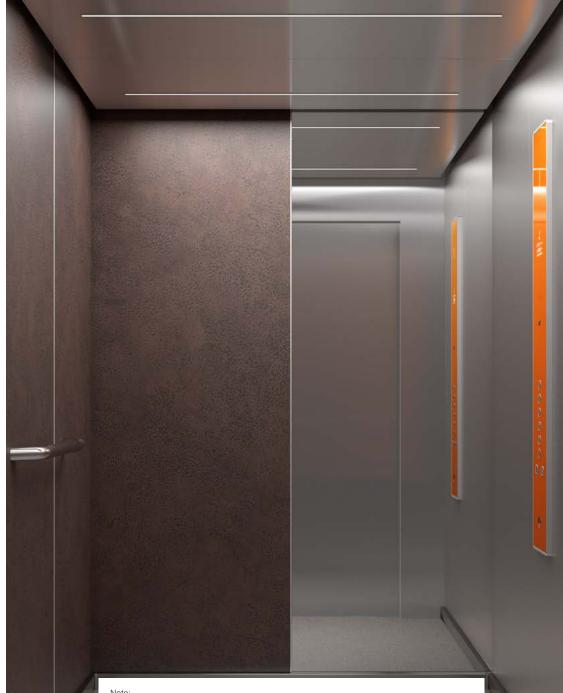

### ATTRACTIVE, DURABLE WALL FINISHES

Our specialized anti-stain, anti-fingerprint coating helps keep colored stainless steel surfaces looking as good as new by preventing staining and making fingerprints less visible.

### STEEL

#### **BRUSHED STAINLESS STEEL**