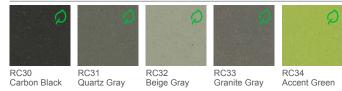

### **FLOORS**

There are several flooring options to choose from, including composite stone for long-lasting durability even under heavy use.

#### **COMPOSITE STONE / CERAMIC**

SF40 \*\*\* SF41 \*\*\* White Marble Beige Chalk

ECO-FLOOR

Q

STEEL

Note:

\*\*

Chequered steel Stainless steel