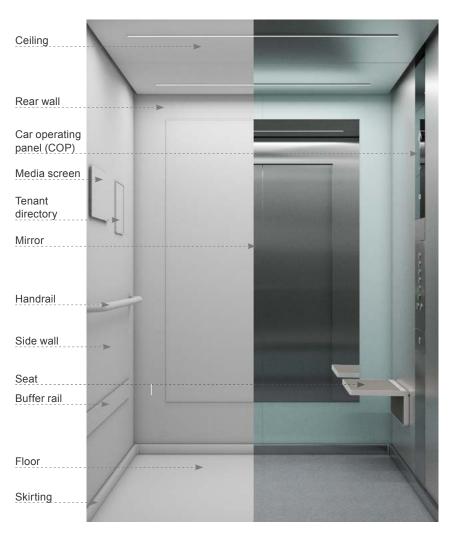

## MATERIALS AND ACCESSORIES FOR ELEVATOR CAR INTERIORS

This catalog presents our full selection of elevator car interior materials and accessories.

All the options included in our offering are designed to be both visually appealing and functional. This catalog also includes accessories for ensuring compliance with elevator accessibility and vandal-resistance codes.

The materials and accessories presented in this catalog are available for KONE MonoSpace<sup>®</sup> 500 DX, KONE MonoSpace<sup>®</sup> 700 DX, KONE MiniSpace<sup>™</sup> DX, and KONE TranSys<sup>™</sup> DX Passenger.